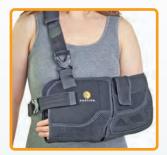

#### Ranger II Shoulder Series

Ranger II GS Abduction Brace

**Ranger II Pillow with Sling** 

Featuring easy release buckles for one-hand operation.

Brace converts to shoulder immobilizer in seconds.

Pillow is constructed of firm density polyfoam covered with polyester and CoolMesh Ag.

The Ranger Shoulder Pillow with Sling provides superior comfort and is designed for arm placement in approximately 15° of abduction. Ranger II Shoulder Pillow with Sling features the Comfort Harness and gives you the added benefit of our off-loading shoulder strap for improved weight distribution.