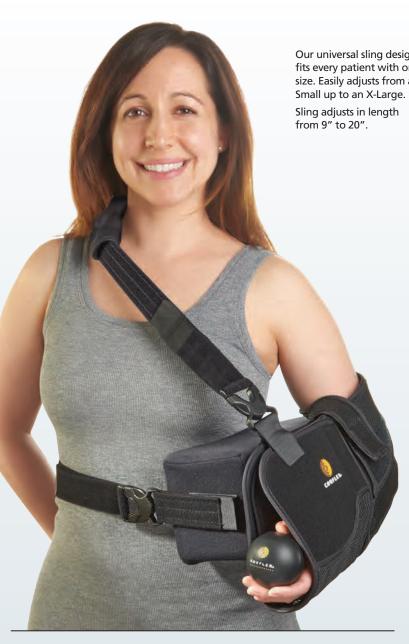

Our universal sling design fits every patient with one size. Easily adjusts from a

Sling is made of durable and breathable CoolMesh Ag fabric with a gusseted sling pocket for better fit and greater patient comfort.