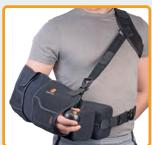

Featuring easy release buckles for one-hand operation.

Brace converts to shoulder immobilizer in seconds.

Pillow is constructed of firm density polyfoam covered with polyester and CoolMesh Ag.

The Ranger Shoulder Pillow with Sling provides superior comfort and is designed for arm placement in approximately 15° of abduction. Ranger II Shoulder Pillow with Sling features the Comfort Harness and gives you the added benefit of our off-loading shoulder strap for improved weight distribution.

#### Ranger II Shoulder Series

Ranger II GS Abduction Brace

**Ranger II Pillow with Sling** 

#### **Sizing Guide**

Fits waist circumference of 24"-48" Sling fits forearm length from 9"-20" (measured from wrist to elbow)

All products manufactured by Corflex are Latex Free.

Ranger II ER Pillow with Sling