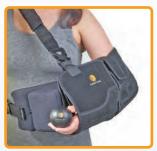

#### Ranger II Shoulder Series

Ranger II GS Abduction Brace

**Ranger II Pillow with Sling** 

Featuring easy release buckles for one-hand operation.

Brace converts to shoulder immobilizer in seconds.

Pillow is constructed of firm density polyfoam covered with polyester and CoolMesh Ag.

The Ranger Shoulder Pillow with Sling provides superior comfort and is designed for arm placement in approximately 15° of abduction. Ranger II Shoulder Pillow with Sling features the Comfort Harness and gives you the added benefit of our off-loading shoulder strap for improved weight distribution.