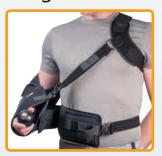

Featuring easy release buckles for one-hand operation.

Brace converts to shoulder immobilizer in seconds.

Pillow is constructed of firm density polyfoam covered with polyester and CoolMesh Ag.

The Ranger Shoulder Pillow with Sling provides superior comfort and is designed for arm placement in approximately 15° of abduction. Ranger II Shoulder Pillow with Sling features the Comfort Harness and gives you the added benefit of our off-loading shoulder strap for improved weight distribution.

#### Ranger Shoulder Series

**Ranger GS Abduction Brace** 

**Ranger Pillow with Sling** 

**Ranger ER Pillow with Sling** 

Ranger Shoulder Immobilizer