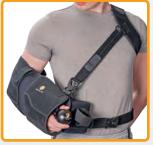

Featuring easy release buckles for one-hand operation.

Brace converts to shoulder immobilizer in seconds.

Pillow is constructed of firm density polyfoam covered with polyester and CoolMesh Ag.

The Ranger Shoulder Pillow with Sling provides superior comfort and is designed for arm placement in approximately 15° of abduction. Ranger II Shoulder Pillow with Sling features the Comfort Harness and gives you the added benefit of our off-loading shoulder strap for improved weight distribution.

#### Ranger Shoulder Series

**Ranger GS Abduction Brace** 

**Ranger Pillow with Sling** 

**Ranger ER Pillow with Sling** 

Ranger Shoulder Immobilizer