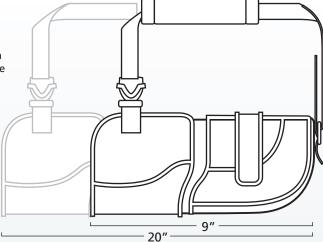

#### **Sizing Guide**

Fits waist circumference of 24"-48"
Sling fits forearm length from 9"-20" (measured from wrist to elbow)

#### **Sizing Guide**

Fits waist circumference of 24"-48" Sling fits forearm length from 9"-20" (measured from wrist to elbow)

All products manufactured by Corflex are Latex Free.

Ranger II ER Pillow with Sling