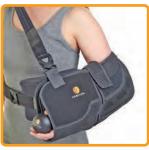

#### Ranger Shoulder Series

**Ranger GS Abduction Brace** 

**Ranger Pillow with Sling** 

**Ranger ER Pillow with Sling** 

Ranger Shoulder Immobilizer

Featuring easy release buckles for one-hand operation.

Brace converts to shoulder immobilizer in seconds.

Pillow is constructed of firm density polyfoam covered with polyester and CoolMesh Ag.

The Ranger Shoulder Pillow with Sling provides superior comfort and is designed for arm placement in approximately 15° of abduction. Ranger II Shoulder Pillow with Sling features the Comfort Harness and gives you the added benefit of our off-loading shoulder strap for improved weight distribution.