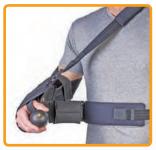

#### Ranger Shoulder Series

**Ranger GS Abduction Brace** 

**Ranger Pillow with Sling** 

**Ranger ER Pillow with Sling** 

Ranger Shoulder Immobilizer

Featuring easy release buckles for one-hand operation.

Brace converts to shoulder immobilizer in seconds.

Pillow is constructed of firm density polyfoam covered with polyester and CoolMesh Ag.

The Ranger Shoulder Pillow with Sling provides superior comfort and is designed for arm placement in approximately 15° of abduction. Ranger II Shoulder Pillow with Sling features the Comfort Harness and gives you the added benefit of our off-loading shoulder strap for improved weight distribution.