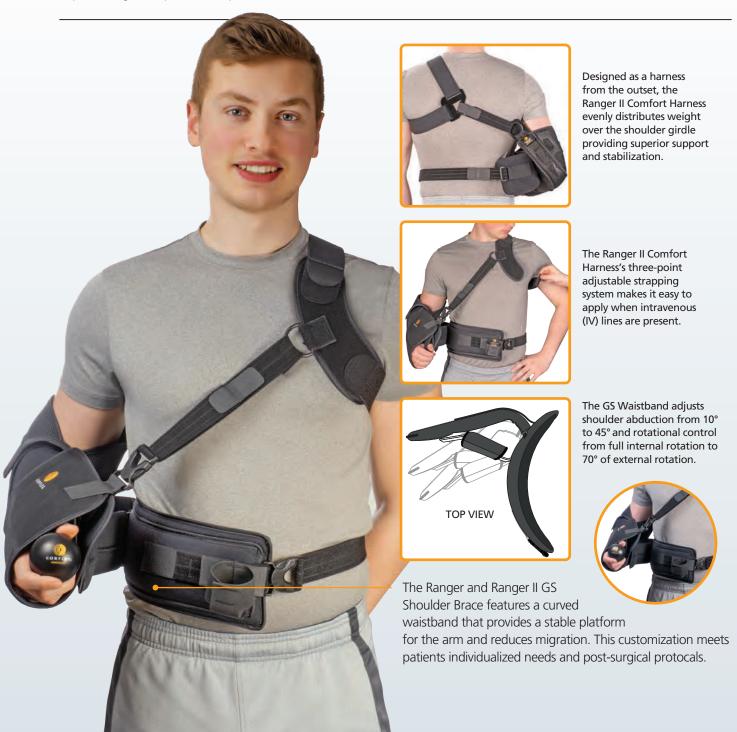

### **Universal Shoulder Series** One Size Fits All

Ranger and Ranger II products support various positioning requirements that make it easy to adapt to individual patient needs. Choose from the Ranger line with the Padded Shoulder Strap or the Ranger II line with the Comfort Shoulder Harness. All come with our revolutionary CoolMesh Ag fabric that combines moisture-wicking and antimicrobial properties for greater breathability and increased durability.

Featuring easy release buckles for one-hand operation.

Brace converts to shoulder immobilizer in seconds.

Pillow is constructed of firm density polyfoam covered with polyester and CoolMesh Ag.

The Ranger Shoulder Pillow with Sling provides superior comfort and is designed for arm placement in approximately 15° of abduction. Ranger II Shoulder Pillow with Sling features the Comfort Harness and gives you the added benefit of our off-loading shoulder strap for improved weight distribution.