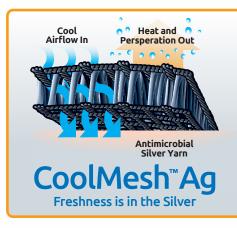

## How does CoolMesh Ag Work?

CoolMesh Ag combines moisture-wicking fabric with antimicrobial properties for maximum comfort, protection and durability. Our CoolMesh breathable open mesh fabric wicks moisture away from the body for evaporative cooling and improved body temperature control.

Breathable CoolMesh encourages airflow and wicks moisture away from body up to 6 times faster than other fabrics.

CoolMesh Ag's specialty silver yarn permanently inhibits the growth of odor-causing bacteria, mold, mildew and algae on fabric.

The addition of the antimicrobial silver helps boost the fabrics durability and lifespan.

#### Freshness is in the Silver.

Plus, the addition of antimicrobial silver (Ag) inhibits the growth of microbes, helping products last longer while limiting odor formation. The result is a high-performance product that delivers moisture management and antimicrobial resistance to promote greater patient compliance and outcomes.