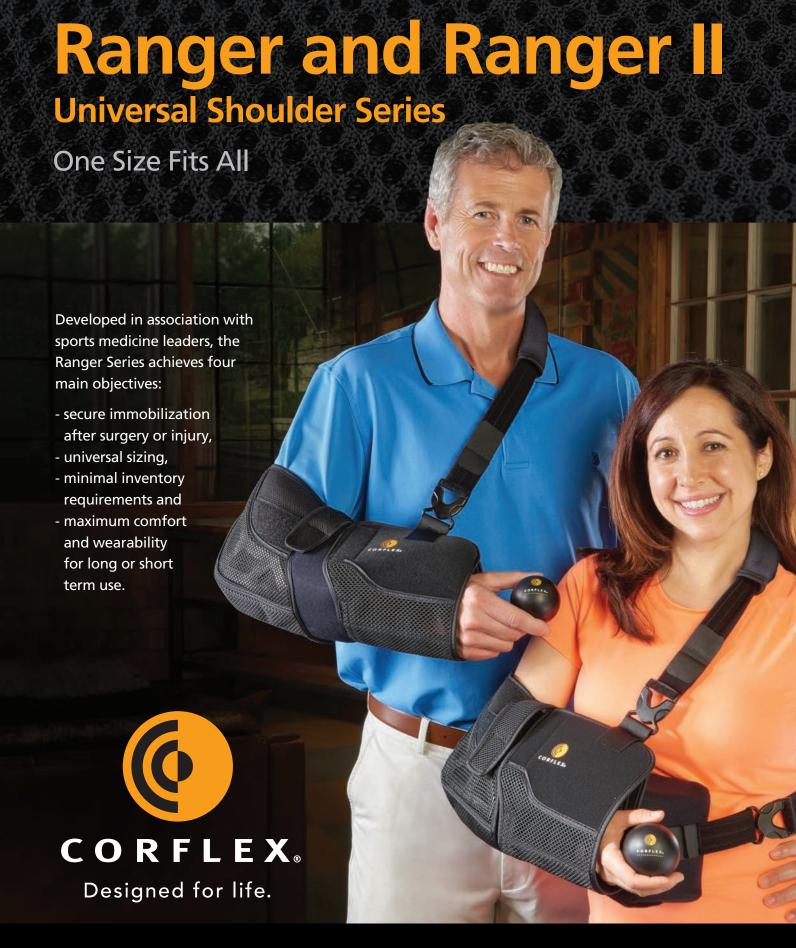

## Ranger and Ranger II

### **Universal Shoulder Series** One Size Fits All

Ranger and Ranger II products support various positioning requirements that make it easy to adapt to individual patient needs. Choose from the Ranger line with the Padded Shoulder Strap or the Ranger II line with the Comfort Shoulder Harness. All come with our revolutionary CoolMesh Ag fabric that combines moisture-wicking and antimicrobial properties for greater breathability and increased durability.

Featuring one of our technology-based materials, CoolMesh™ Ag, the Ranger™ and Ranger™ II Universal Shoulder series delivers innovative, high performance solutions for a wide range of uses.