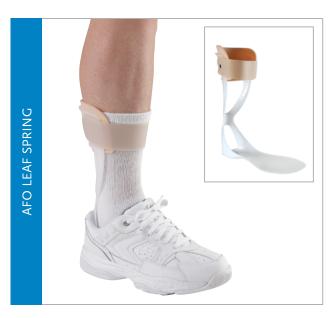

## AFO LEAF SPRING

AFO Leaf Spring is a pre-fabricated polypropylene ankle-foot orthosis designed to support flaccid drop foot. It provides a semi-rigid section for toe clearance and support, yet has a thin, flexible foot plate for easy trimming. The absence of a heel section makes the Leaf Spring more comfortable to wear and provides a better fit in shoes.

## **FEATURES & BENEFITS**

Injection-molded polypropylene is lightweight

Variable thickness throughout the orthosis provides strength Full length foot plate provides good toe clearance and support

Thin, flexible foot part is easy to trim with a pair of scissors

Excellent fit for most types of shoes

Absence of heel section for improved comfort