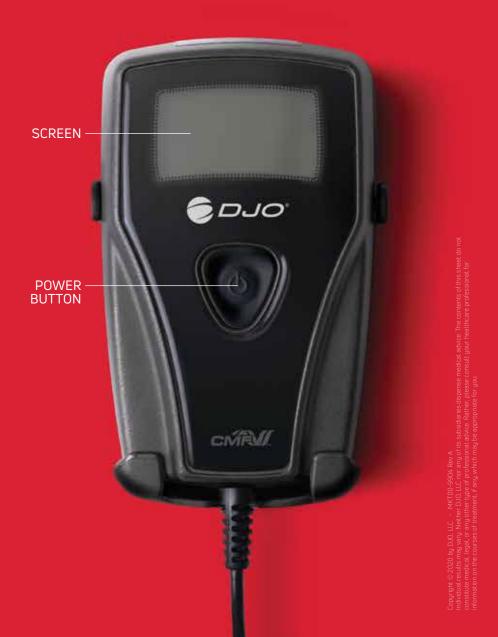

## GETTING STARTED SPINALOGIC® AND OL1000™

Place the device over your treatment site.

To begin your treatment, press and hold the 'Power Button' below the screen until it beeps.

Wear the device for **30 minutes**. Once your treatment is complete, the treatment record will be shown followed by a smiley face and and the device will turn off automatically.

**Tracking Your Usage:** Quickly press the power button. The screen will show you two numbers. The number on the left displays the number of completed treatments and the number on the right displays the number of days since first treatment.