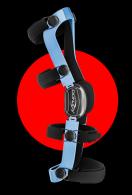

Choose the world's leading custom knee brace, and make it your own.

Black

Matte

Metallic Black Gloss

Metallic Gunmetal Gloss

Metallic Silver Gloss

Smoke Matte

White Gloss

Metallic White Gloss

Metallic Bright Blue Gloss

Navy Gloss

Metallic Navy Gloss

Powder Gloss

Seafoam Gloss

Emerald Gloss

Metallic Forest Gloss