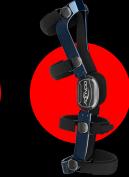

Choose the world's leading custom knee brace, and make it your own.

Black

Matte

Metallic Black Gloss

Metallic Gunmetal Gloss

Metallic Silver Gloss

Smoke Matte

White Gloss

Metallic White Gloss

Metallic Bright Blue Gloss

Navy Gloss

Metallic Navy Gloss

Powder Gloss

Seafoam Gloss

Emerald Gloss

Metallic Forest Gloss