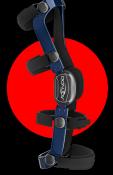

Choose the world's leading custom knee brace, and make it your own.

Black

Matte

Metallic Black Gloss

Metallic Gunmetal Gloss

Metallic Silver Gloss

Smoke Matte

White Gloss

Metallic White Gloss

Metallic Bright Blue Gloss

Navy Gloss

Metallic Navy Gloss

Powder Gloss

Seafoam Gloss

Emerald Gloss

Metallic Forest Gloss