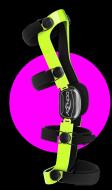

Choose the world's leading custom knee brace, and make it your own.

Black

Matte

Metallic Black Gloss

Metallic Gunmetal Gloss

Metallic Silver Gloss

Smoke Matte

White Gloss

Metallic Gold Gloss

Volt Gloss

Bumble Gloss

Safety Gloss

Gloss

True Red Gloss

Metallic True Red Gloss

Fuchsia Gloss