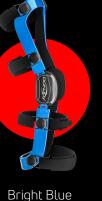

Choose the world's leading custom knee brace, and make it your own.

Black

Matte

Metallic Black Gloss

Metallic Gunmetal Gloss

Metallic Silver Gloss

Smoke Matte

White Gloss

Metallic White Gloss

Metallic Bright Blue Gloss

Navy Gloss

Metallic Navy Gloss

Powder Gloss

Seafoam Gloss

Emerald Gloss

Metallic Forest Gloss