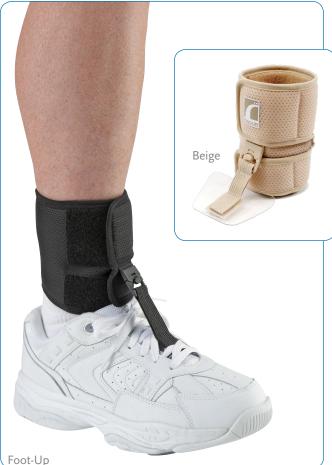

## FOOT-UP

Foot-up is a lightweight ankle-foot orthosis that offers support for drop foot or similar complaints. This revolutionary orthosis provides visible improvement in gait by supporting the foot the moment it is raised.

- Cushioned ankle wrap is made from a breathable, 3-layer material that can be worn comfortably for long periods of time
- Plastic inlay fits discreetly between the tongue and laces of the shoe and is practically invisible when worn

## **INDICATIONS**

Dynamic support for drop foot or similar complaints for which support of dorsiflexion is desirable

| PART#                      | ANKLE CIRC.                  | LEG       | SIZ | E                 |  |  |
|----------------------------|------------------------------|-----------|-----|-------------------|--|--|
| 0781 <b>X</b> -1           | 7-8.25"                      | Universal | Me  | edium             |  |  |
| 0781 <b>X</b> -2           | 8.5-10.25"                   | Universal | Lar | Large             |  |  |
| 0781 <b>X</b> -3           | 10.5-13"                     | Universal | X-L | X-Large           |  |  |
| PART#                      | ACCESSORY                    |           |     | FOOT CIRC.        |  |  |
| 1781 <b>X</b>              | Plastic Inlay                |           |     | One Size Fits All |  |  |
| 2781 <b>X</b> -1           | Foot-up Shoeless Wrap Small  |           |     | < 7.9"            |  |  |
| 2781 <b>X</b> -2           | Foot-up Shoeless Wrap Medium |           |     | 7.9-9.4"          |  |  |
| 2781 <mark>X</mark> -3     | Foot-up Shoeless Wrap Large  |           |     | 9.4-11"           |  |  |
| 2781 <b>X</b> -4           | Foot-up Shoeless Wrap XLarge |           |     | > 11"             |  |  |
| X = 0 (Black) or 1 (Beige) |                              |           |     |                   |  |  |