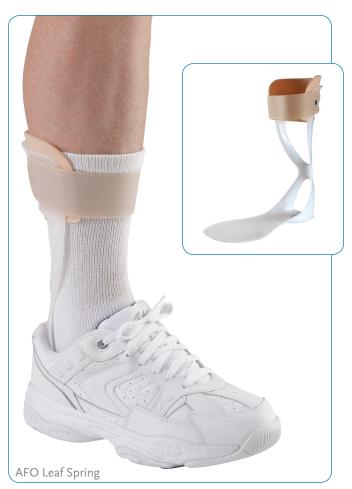

## **AFO LEAF SPRING**

AFO Leaf Spring is a pre-fabricated polypropylene ankle-foot orthosis designed to support flaccid drop foot. It provides a semirigid section for toe clearance and support, yet has a thin, flexible foot plate for easy trimming. The absence of a heel section makes the Leaf Spring more comfortable to wear and provides a better fit in shoes.

- · Injection-molded polypropylene is lightweight
- Variable thickness throughout the orthosis provides strength
- Provides good toe clearance and support
- Thin, flexible foot part is easy to trim with a pair of scissors
- Excellent fit for most types of shoes
- Absence of heel section for improved comfort

## **INDICATIONS**

- Drop foot secondary to CVA
- Mild drop foot secondary to other neurological pathologies

| PART#    | HEIGHT | LEG   | SIZE         |
|----------|--------|-------|--------------|
| O-110127 | 10.75" | Right | Small/Medium |
| O-110227 | 10.75" | Left  | Small/Medium |
| O-110130 | 12"    | Right | Large        |
| O-110230 | 12"    | Left  | Large        |