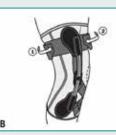

#### Easy application!

Hold both hinges on both sides to pull the brace up until the circular stitching is positioned over your kneecap

Close strap (1) around back of thigh and strap (2) around front of thigh. Adjust to assure hinges are in the middle on each side

Close the overlapping diagonal straps (3) and (4)

с