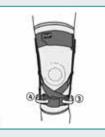

#### Easy application!

Hold both hinges on both sides to pull the brace up until the circular stitching is positioned over your kneecap

Close strap (1) around back of thigh and strap (2) around front of thigh. Adjust to assure hinges are in the middle on each side

Close the overlapping diagonal straps (3) and (4)

с