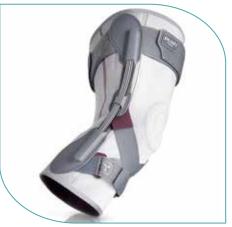

#### Easy application!

Hold both hinges on both sides to pull the brace up until the circular stitching is positioned over your kneecap

Close strap (1) around back of thigh and strap (2) around front of thigh. Adjust to assure hinges are in the middle on each side

Close the overlapping diagonal straps (3) and (4)

с