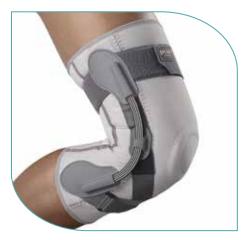

## Optimal knee stabilization, less bulk

- Follows natural rotational knee axis using unique non-axial leaf spring hinges which remain close to the joint
- Provides substantial medio-lateral knee support
- Prevents brace slippage via internal silicone strips
- Streamlined contour allows brace to be worn under clothing
- · Can be machine washed on gentle cycle at low temperature
- Creates soft, comfortable feel and wicks moisture through the Sympress<sup>™</sup> microfibers

#### Indications

- Osteoarthritis/rheumatoid arthritis (with or without swelling)
- Instability after trauma/injury to collateral ligaments(s)
- Post-operative protection after collateral ligament surgery