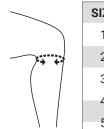

### Measuring / Sizing

| Bend your knee    |  |  |  |
|-------------------|--|--|--|
| 90° and measure   |  |  |  |
| around the        |  |  |  |
| narrowest part of |  |  |  |
| your knee.        |  |  |  |

|               | SIZE | INCHES                                                          | CENTIMETERS |
|---------------|------|-----------------------------------------------------------------|-------------|
| $\mathcal{A}$ | 1    | 11 - 12 <sup>1</sup> /4                                         | 28 - 31     |
|               | 2    | 12 <sup>1</sup> / <sub>4</sub> - 13 <sup>1</sup> / <sub>8</sub> | 31 - 34     |
|               | 3    | 13 <sup>1</sup> / <sub>8</sub> - 14 <sup>1</sup> / <sub>2</sub> | 34 - 37     |
|               | 4    | 14 <sup>1</sup> / <sub>2</sub> - 16 <sup>1</sup> / <sub>8</sub> | 37 - 41     |
|               | 5    | 16 <sup>1</sup> /8 - 17 <sup>3</sup> /8                         | 41 - 45     |