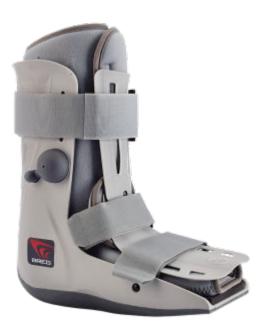

# **Genesis Mid-Calf Full Shell Walker**

Sizes: xs, s, m, l, xl

The mid-calf version of the cutting-edge Genesis Full Shell Walker that includes all of the same great features. Designed to be even lighter and more maneuverable, the Genesis Mid-Calf is ideal for those patients who require comfortable foot support.

### **Product Features**

- Built-in air pump
- Durable hard shell design
- Trim-able shell
- Narrow heel width
- Dynamic air stride technology
- Dual air chambers
- Scalloped no-slip tread

Category: Walker Boots. Tags: Genesis, Walker.