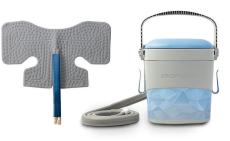

## Quick Start Guide DonJoy® IceMan CLASSIC<sup>3™</sup> Cold Therapy Unit with Shoulder Wrap-On Pad

- THIS DEVICE CAN BE COLD ENOUGH TO CAUSE SERIOUS INJURY.
- $\cdot$   $\,$  DO NOT USE THIS DEVICE WITHOUT A PRESCRIPTION FROM A PHYSICIAN.
- READ AND UNDERSTAND ALL WARNINGS AND INSTRUCTIONS FOR USE BEFORE
  USING THIS DEVICE. ADDITIONAL WARNINGS APPEAR IN THE INSTRUCTIONS FOR USE.

## Directions for use of the IceMan CLASSIC<sup>3™</sup>

- Apply cold pad and barrier to affected area, making sure to use your prescription.
- WARNING! When applying the cold pad, DO NOT let any part of the cold pad touch your skin.
- Always use with a barrier between your skin and the cold pad.
- · Check for moisture on the barrier between your skin and cold pad.
- If moisture is present on the barrier, immediately discontinue use of this device.
- Do not use this device without a prescription from a physician.

## Directions for use of the Wrap-On Pad

Place barrier on shoulder. Position wrap-on pad on shoulder with tube down. Place round flap on core of shoulder.

Take short strap and wrap from one side of pad under the arm. Wrap should be snug but not tight.

D

Wrap long strap under uninvolved arm and across torso as shown.

Secure long strap to itself to keep everything flat.

T 800.336.6569 D 760.727.1280 F 800.936.6569 2900 Lake Vista Drive | Lewisville, TX 75067 | U.S.A. DJOGlobal.com/doniou