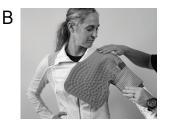

## Directions for use of the Wrap-On Pad

Place barrier on shoulder. Position wrap-on pad on shoulder with tube down. Place round flap on core of shoulder.

Take short strap and wrap from one side of pad under the arm. Wrap should be snug but not tight.