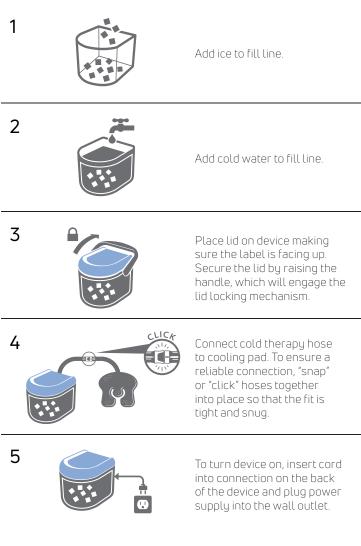

## Quick Start Guide DonJoy® IceMan CLASSIC<sup>3™</sup> Cold Therapy Unit with Shoulder Wrap-On Pad

- THIS DEVICE CAN BE COLD ENOUGH TO CAUSE SERIOUS INJURY.
- $\cdot$   $\,$  DO NOT USE THIS DEVICE WITHOUT A PRESCRIPTION FROM A PHYSICIAN.
- READ AND UNDERSTAND ALL WARNINGS AND INSTRUCTIONS FOR USE BEFORE
  USING THIS DEVICE. ADDITIONAL WARNINGS APPEAR IN THE INSTRUCTIONS FOR USE.

## Directions for use of the IceMan CLASSIC<sup>3™</sup>

- Apply cold pad and barrier to affected area, making sure to use your prescription.
- WARNING! When applying the cold pad, DO NOT let any part of the cold pad touch your skin.
- Always use with a barrier between your skin and the cold pad.
- · Check for moisture on the barrier between your skin and cold pad.
- If moisture is present on the barrier, immediately discontinue use of this device.
- Do not use this device without a prescription from a physician.