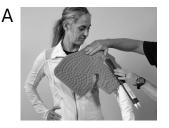

## Directions for use of the Wrap-On Pad

Place barrier on shoulder. Position wrap-on pad on shoulder with tube down. Place round flap on core of shoulder.

Take short strap and wrap from one side of pad under the arm. Wrap should be snug but not tight.