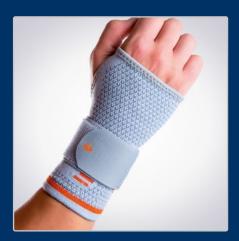

## **ELASTIC WRIST SUPPORT**

## Characteristics:

Manufactured in a breathable stretch knit fabric that is very strong and soft for added comfort; its seamless construction means no uncomfortable rubbing. 3D anatomical adjustment. Includes an elastic strap for individualised adjustment to achieve selective tightness.

## Indications

- · Tendonitis, osteoarthritis, mild contusions, minor injuries and instability, inflammatory processes.
- $\boldsymbol{\cdot}$  Support and protection for athletic and work activities.
- Colour
- Grey.